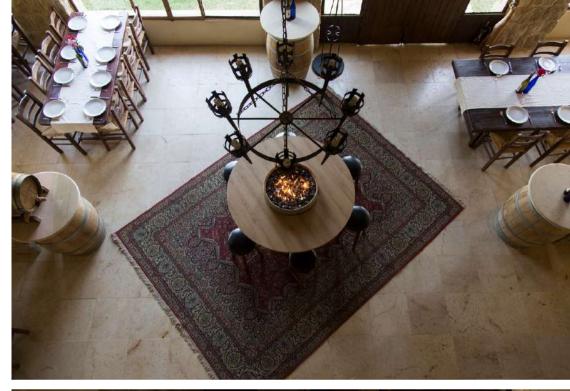

### **INDOOR AREA**

We offer an authentic Lebanese ambiance in our indoor venue, where the arcades and the fireplace are guaranteed to create a warm and charming atmosphere perfect for your more intimate wedding.

Capacity:

Up to 80 seated guests