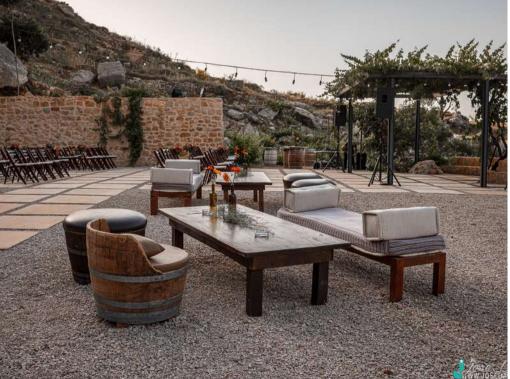

### **OUTDOOR VENUE**

Our outdoor venue is a delicate mixture of the greenery of our vineyard and the traditional rocky exterior of our Château. Your reception will be the magical romantic moment you always dreamt of.

Capacity:

Up to 250 seated guests