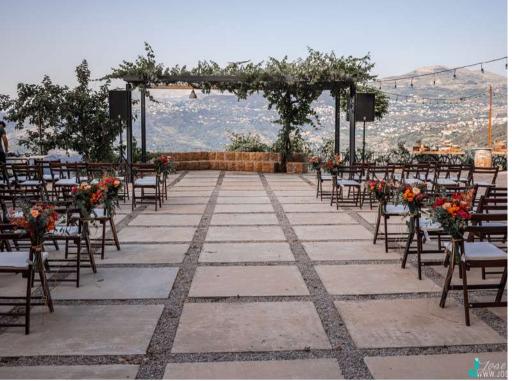

### **CEREMONY AREA**

Our ceremony area faces the magnificent Vallée Lamartine from one side and a mountain of grey rocks that is more than a thousand years old. Your ceremony or welcome drink during sunset time will be nothing but memorable.

Capacity:

Around 200 guests