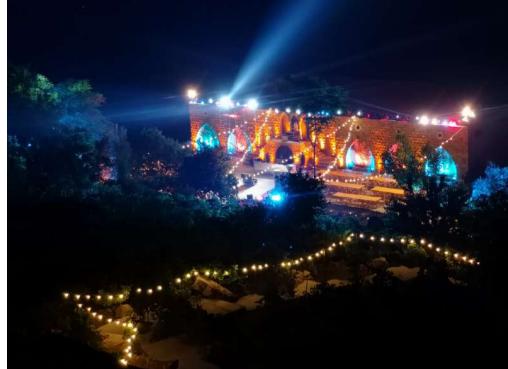

### **OUTDOOR VENUE**

Our outdoor venue is a delicate mixture of the greenery of our vineyard and the traditional rocky exterior of our Château. Your reception will be the magical romantic moment you always dreamt of.

### **INDOOR AREA**

We offer an authentic Lebanese ambiance in our indoor venue, where the arcades and the fireplace are guaranteed to create a warm and charming atmosphere perfect for your more intimate wedding.