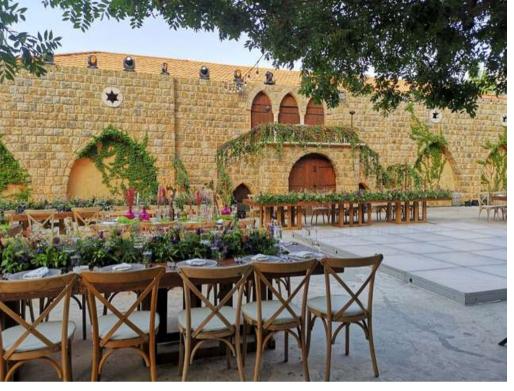

### **OUTDOOR VENUE**

Our outdoor venue is a delicate mixture of the greenery of our vineyard and the traditional rocky exterior of our Château. Your reception will be the magical romantic moment you always dreamt of.

Capacity:

Up to 250 seated guests