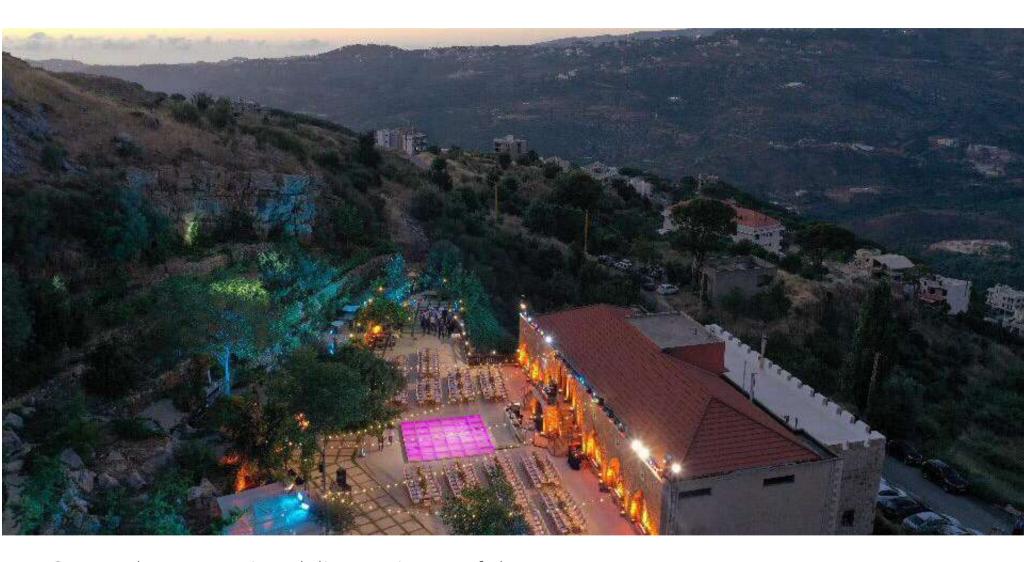

Perched atop the Lamartine Valley in Bhamdoun, Château Cana is the perfect space to celebrate your wedding day.

Surrounded by nature and its vineyards, the Château will make you feel at one with nature.

### **OUTDOOR VENUE**

Our outdoor venue is a delicate mixture of the greenery of our vineyard and the traditional rocky exterior of our Château. Your reception will be the magical romantic moment you always dreamt of.