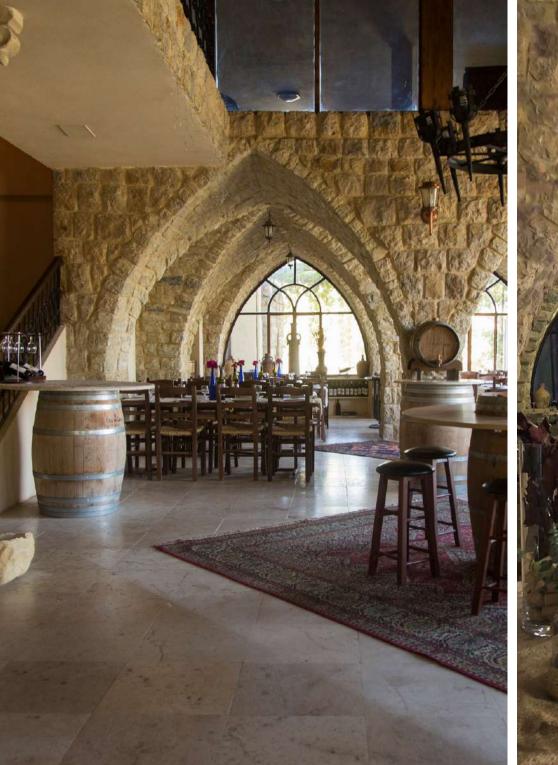

### **INDOOR AREA**

We offer an authentic Lebanese ambiance in our indoor venue, where the arcades and the fireplace are guaranteed to create a warm and charming atmosphere perfect for your more intimate wedding.

Capacity:

Up to 80 seated guests