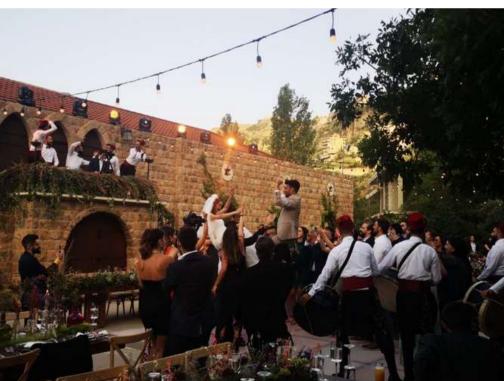

### **OUTDOOR VENUE**

Our outdoor venue is a delicate mixture of the greenery of our vineyard and the traditional rocky exterior of our Château. Your reception will be the magical romantic moment you always dreamt of.

Capacity:

Up to 250 seated guests