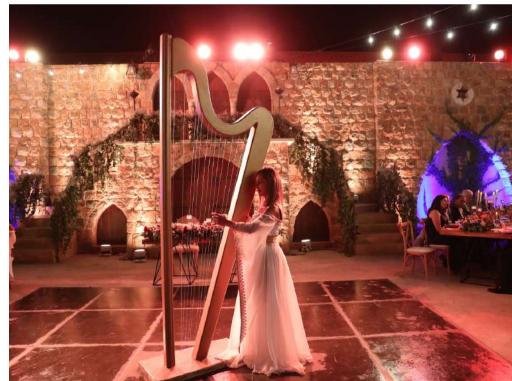

### **INDOOR AREA**

We offer an authentic Lebanese ambiance in our indoor venue, where the arcades and the fireplace are guaranteed to create a warm and charming atmosphere perfect for your more intimate wedding.

Capacity:

Up to 80 seated guests