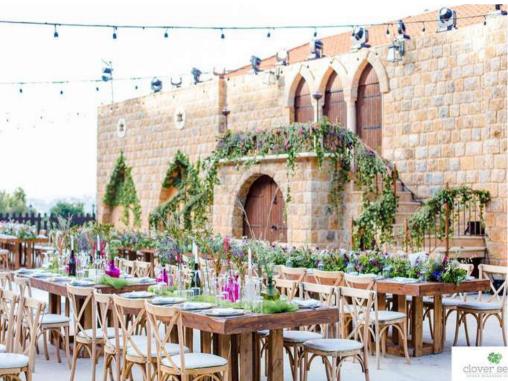

### **OUTDOOR VENUE**

Our outdoor venue is a delicate mixture of the greenery of our vineyard and the traditional rocky exterior of our Château. Your reception will be the magical romantic moment you always dreamt of.

Capacity:

Up to 250 seated guests