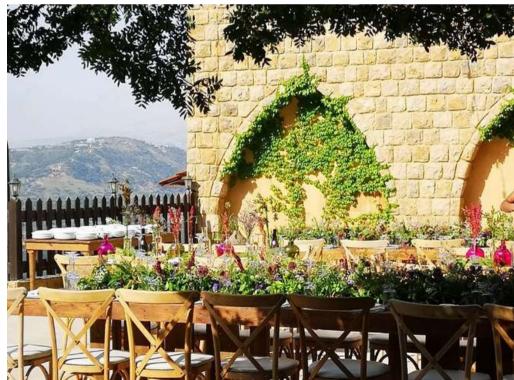

### **OUTDOOR VENUE**

Our outdoor venue is a delicate mixture of the greenery of our vineyard and the traditional rocky exterior of our Château. Your reception will be the magical romantic moment you always dreamt of.

Capacity:

Up to 250 seated guests