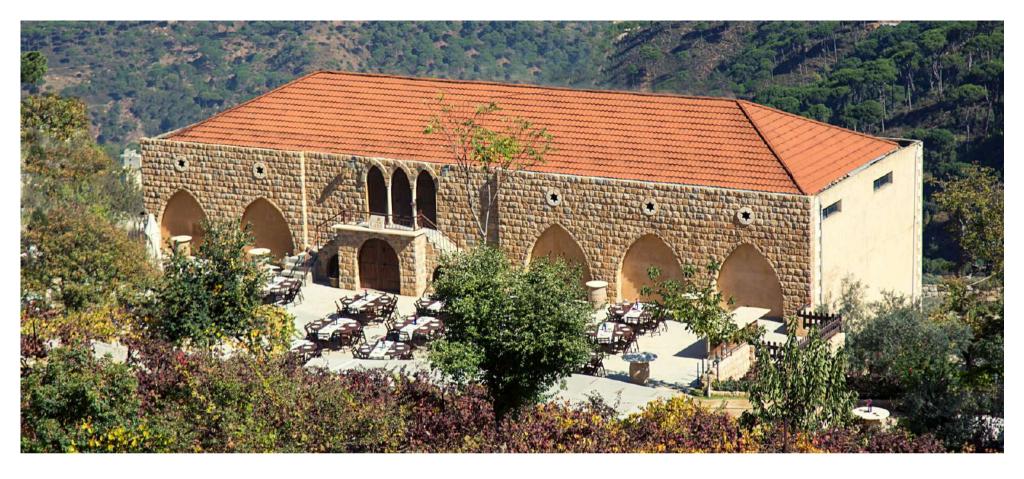

## ABOUT OUR VENUE

Château Cana is a family owned and managed wine estate. It is the story of a man who converted a forgotten land into a vineyard at the very heart of Mount Lebanon, in a small village called Ras el Harf.

Perched atop the Lamartine Valley in Bhamdoun, Château Cana is the perfect space to celebrate your wedding day.

Surrounded by nature and its vineyards, the Château will make you feel at one with nature.

### **CEREMONY AREA**

Our ceremony area faces the magnificent Vallée Lamartine from one side and a mountain of grey rocks that is more than a thousand years old. Your ceremony or welcome drink during sunset time will be nothing but memorable.

### **OUTDOOR VENUE**

Our outdoor venue is a delicate mixture of the greenery of our vineyard and the traditional rocky exterior of our Château. Your reception will be the magical romantic moment you always dreamt of.

### **INDOOR AREA**

We offer an authentic Lebanese ambiance in our indoor venue, where the arcades and the fireplace are guaranteed to create a warm and charming atmosphere perfect for your more intimate wedding.