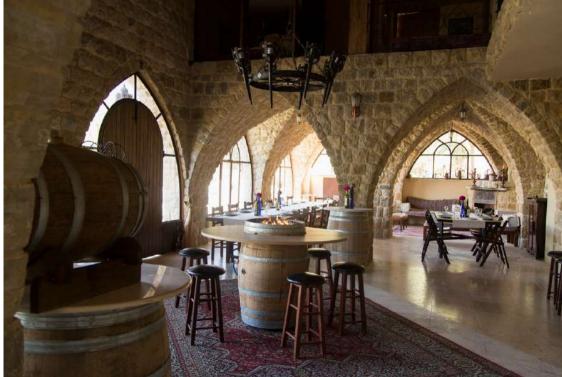

### **INDOOR AREA**

We offer an authentic Lebanese ambiance in our indoor venue, where the arcades and the fireplace are guaranteed to create a warm and charming atmosphere perfect for your more intimate wedding.

Capacity:

Up to 80 seated guests