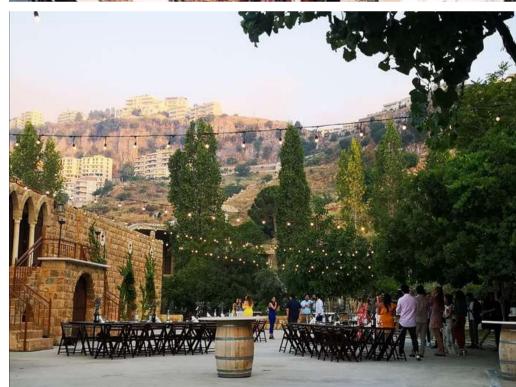

Perched atop the Lamartine Valley in Bhamdoun, Château Cana is the perfect space to celebrate your wedding day.

Surrounded by nature and its vineyards, the Château will make you feel at one with nature.

### **OUTDOOR VENUE**

Our outdoor venue is a delicate mixture of the greenery of our vineyard and the traditional rocky exterior of our Château. Your reception will be the magical romantic moment you always dreamt of.