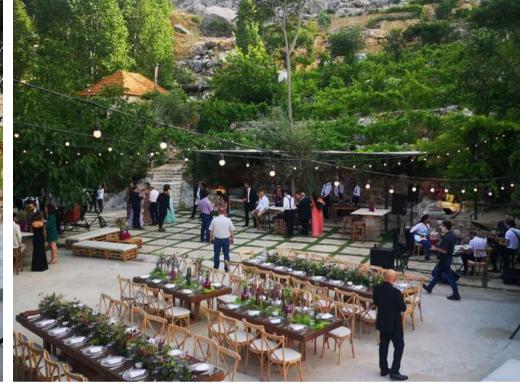

Perched atop the Lamartine Valley in Bhamdoun, Château Cana is the perfect space to celebrate your wedding day.

Surrounded by nature and its vineyards, the Château will make you feel at one with nature.

### **OUTDOOR VENUE**

Our outdoor venue is a delicate mixture of the greenery of our vineyard and the traditional rocky exterior of our Château. Your reception will be the magical romantic moment you always dreamt of.