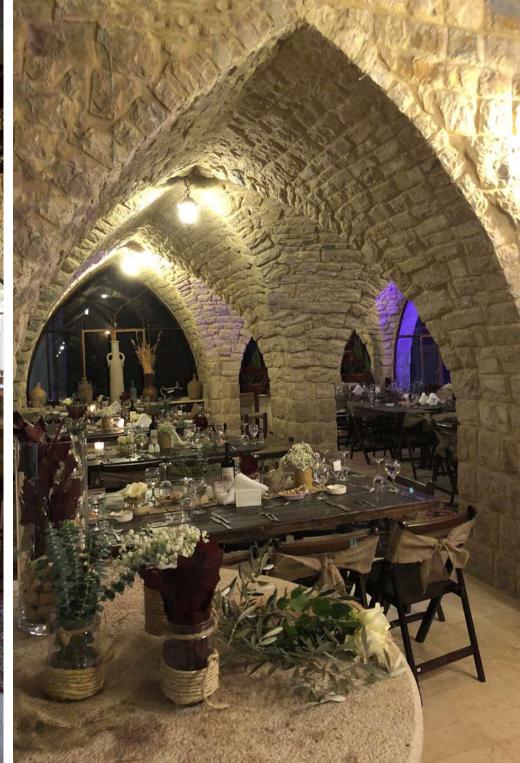

### **INDOOR AREA**

We offer an authentic Lebanese ambiance in our indoor venue, where the arcades and the fireplace are guaranteed to create a warm and charming atmosphere perfect for your more intimate wedding.

Capacity:

Up to 80 seated guests