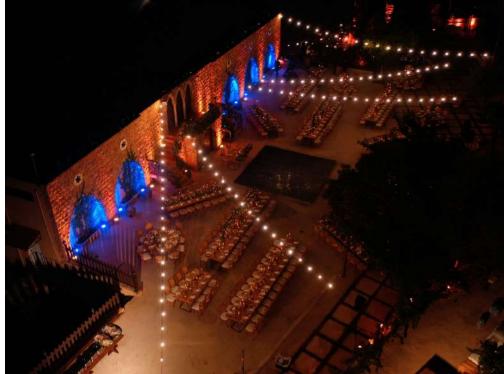

### **OUTDOOR VENUE**

Our outdoor venue is a delicate mixture of the greenery of our vineyard and the traditional rocky exterior of our Château. Your reception will be the magical romantic moment you always dreamt of.

Capacity:

Up to 250 seated guests